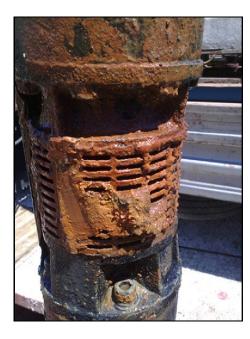

A video inspection of the system showed that both wells were completely clogged with iron bacteria and iron oxide residues. The slots in the screens in the recharge well were completely sealed, preventing the discharge of purged water into the ground.